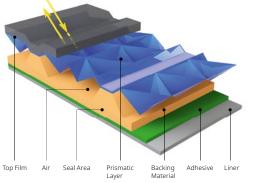

## Principles of Retroreflection

### **Embedded Glass Bead Construction**

**Prismatic Metalised Construction** 

**Encapsulated Glass Bead Construction** 