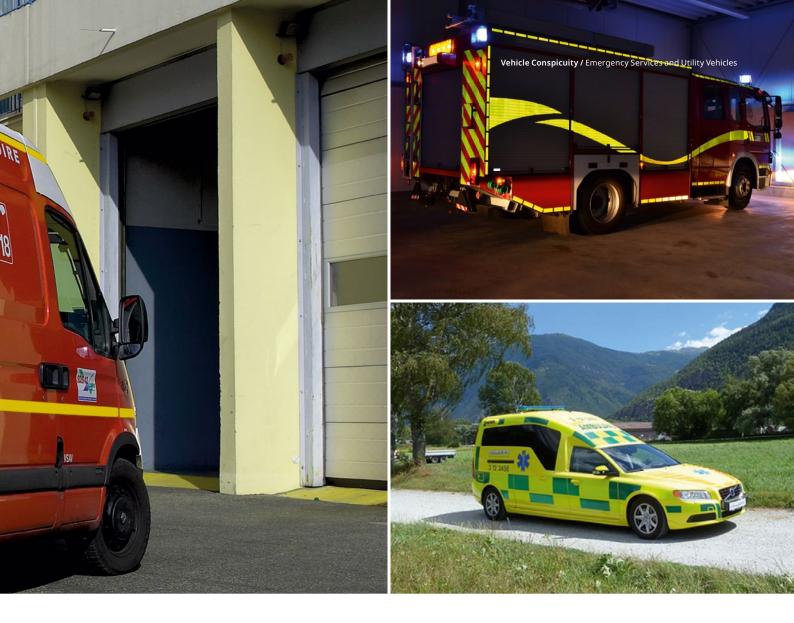

# **Emergency Services** and Utility Vehicles

VEHICULE DE SECOURS ET D'ASSISTANCE AUX INCTINES

SAPEURS . POMPIERS DE LA LO