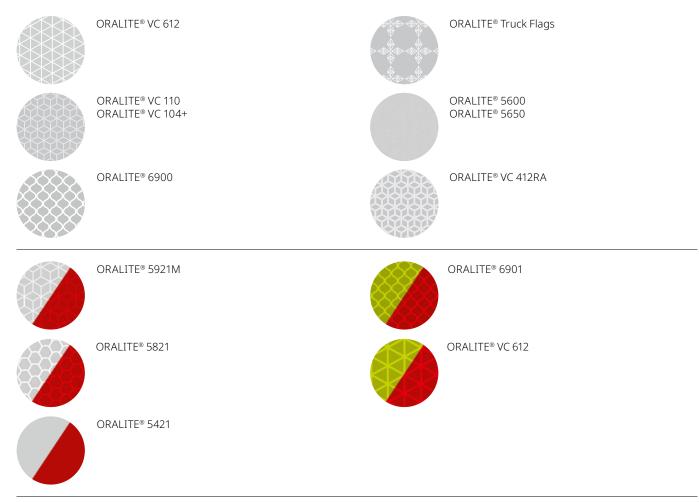

|                        |                    |                             | 16   |

### Pattern Guide



## Principles of Retroreflection





### **Embedded Glass Bead Construction**



**Prismatic Metalised Construction** 



**Encapsulated Glass Bead Construction** 



## Trucks and Trailers

# ECE 104 Regulation

Since 10 July 2011 conspicuity markings have been compulsory for new type approved trucks with a tonnage over 7,5 tonnes (N2 and N3) and for trailers with a tonnage of more than 3,5 tonnes (O3 and O4).

Reflective materials which must comply with regulation ECE 104 of the United Nations Economic Commission for Europe (UNECE) have to be applied to the sides and rear of all relevant vehicles.

As the inventor of microprismatic retroreflective technology primarily mandated for ECE 104 markings, ORAFOL's materials have been setting the standard for HGV visibility performance since