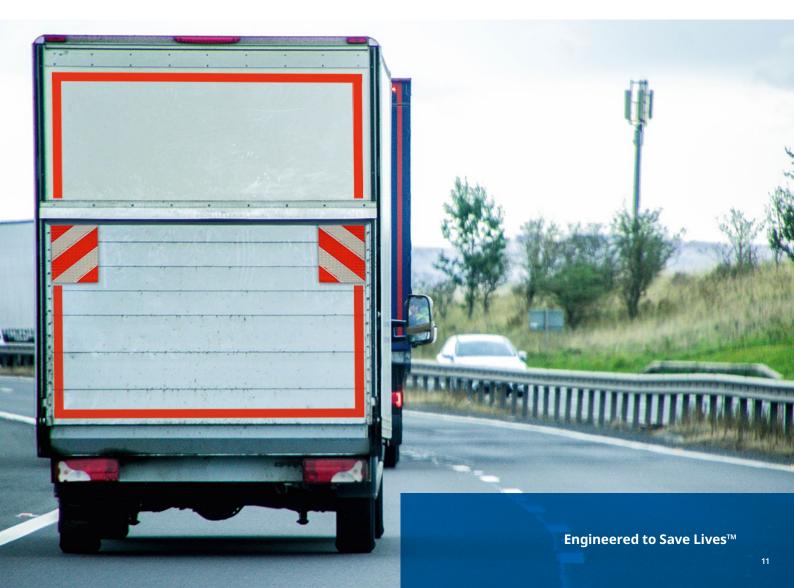

## Trucks and Trailers

# ECE 104 Regulation

Since 10 July 2011 conspicuity markings have been compulsory for new type approved trucks with a tonnage over 7,5 tonnes (N2 and N3) and for trailers with a tonnage of more than 3,5 tonnes (O3 and O4).

Reflective materials which must comply with regulation ECE 104 of the United Nations Economic Commission for Europe (UNECE) have to be applied to the sides and rear of all relevant vehicles.

As the inventor of microprismatic retroreflective technology primarily mandated for ECE 104 markings, ORAFOL's materials have been setting the standard for HGV visibility performance since the early 1990s.