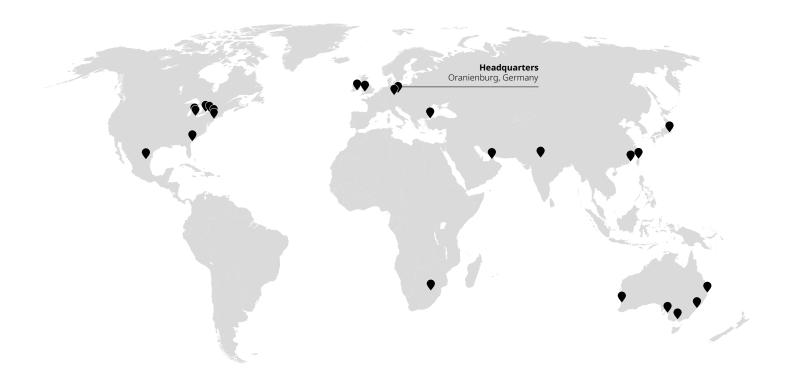

## ORAFOL Europe GmbH

### Headquarters and production facility

ORAFOL is one of the world's leading manufacturers of innovative self-adhesive graphic films, reflective materials and adhesive tape systems. The international ORAFOL GROUP is headquartered just outside the city gates of Berlin, in Oranienburg.

### **ORAFOL's Worldwide Locations**