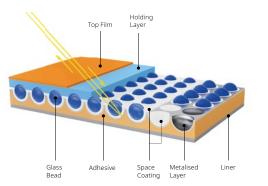

## Principles of Retroreflection

### **Embedded Glass Bead Construction**

**Prismatic Metalised Construction** 

**Encapsulated Glass Bead Construction** 