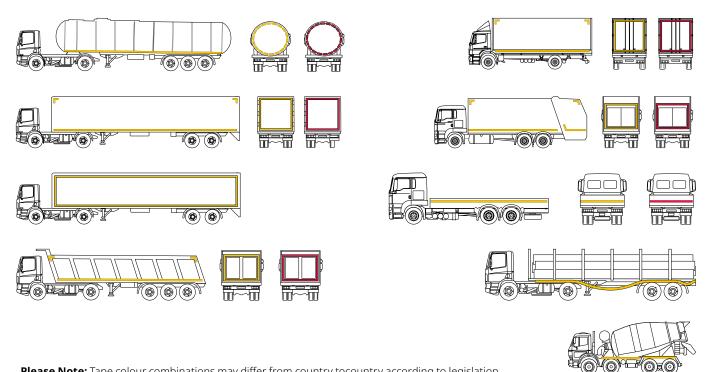

# Where should the conspicuity tapes be applied?

Please Note: Tape colour combinations may differ from country tocountry according to legislation.