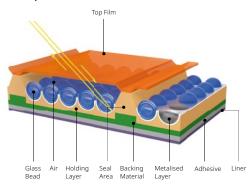

### **Embedded Glass Bead Construction**

**Prismatic Metalised Construction** 

**Encapsulated Glass Bead Construction** 