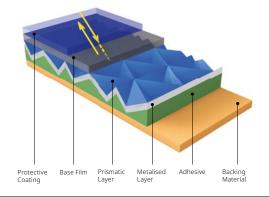

### **Embedded Glass Bead Construction**

**Prismatic Metalised Construction** 

**Encapsulated Glass Bead Construction** 